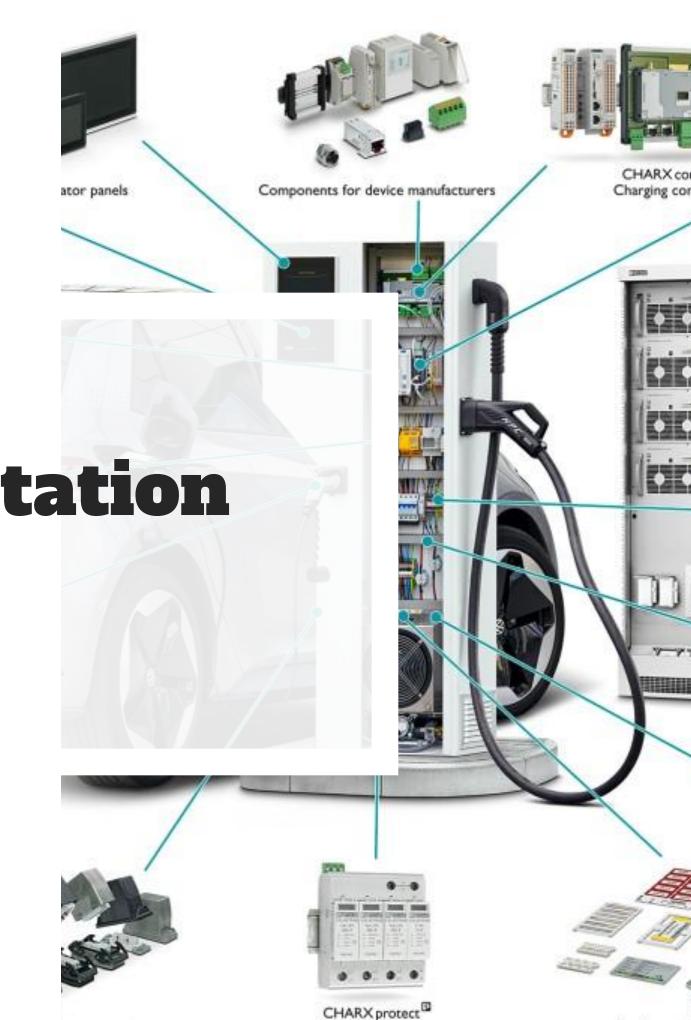

## **Charging Station Features**

ity connectors

Surge protection

Marking and

### Charging Station **Features**

- **Fast Charging** Quick turnaround times for EV users.
- Smart Management Integrated with apps for real-time monitoring and payment.
- **Custom Branding Options** Co-branding available to highlight your involvement.

### • Universal Compatibility – Supports all EV brands.