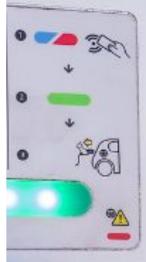

## How do I locate and use Xcharge EV chargers.

you ready to charge?

## How do I locate and use Xcharge EV chargers

- To make our charging terminals available and accessible to you any day, anytime, anywhere, we are happy to introduce our official software partners **PLUGDRIVE**
- Lear more about PLUGDRIVE here <u>ABOUT PLUGDRIVE</u>